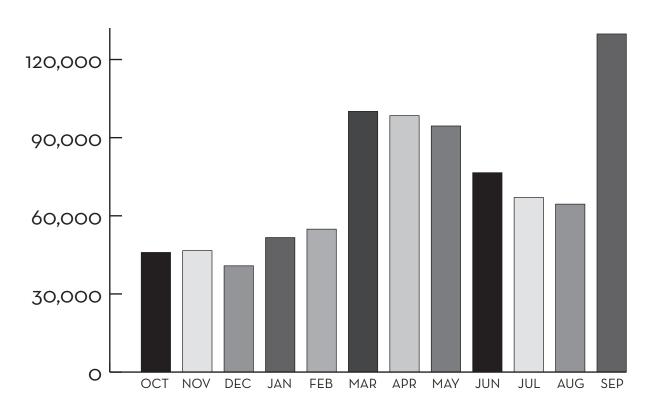

#### SMALL BUSINESS CAPITAL ACCESS PROGRAM FY 2009: October 1, 2008-September 30, 2009

| Month     | Loans<br>Enrolled | # of<br>Companies | MSF Reserve<br>Contribution | Funds<br>Leveraged | Projected<br>New Jobs | Projected<br>Retained Jobs |
|-----------|-------------------|-------------------|-----------------------------|--------------------|-----------------------|----------------------------|
| October   | 4                 | 4                 | \$10,350                    | \$345,000          | 0                     | 16                         |
| November  | 17                | 14                | \$24,853                    | \$808,254          | 18                    | 66                         |
| December  | 16                | 15                | \$41,842                    | \$1,183,887        | 8                     | 204                        |
| January   | 23                | 18                | \$38,755                    | \$1,150,850        | 18                    | 1,187                      |
| February  | 19                | 17                | \$72,804                    | \$1,583,476        | 11                    | 168                        |
| March     | 0                 | 0                 | <b>\$</b> 0                 | \$0                | 0                     | 0                          |
| April     | 8                 | 8                 | \$19,200                    | \$454,654          | 8                     | 38                         |
| May       | 21                | 17                | \$154,588                   | \$2,575,737        | 91                    | 261                        |
| June      | 12                | 11                | \$31,759                    | \$866,116          | 16                    | 111                        |
| July      | 14                | 13                | \$28,587                    | \$7,274,576        | 88                    | 52                         |
| August    | 11                | 11                | \$9,656                     | \$273,533          | 17                    | 49                         |
| September | 9                 | 8                 | \$19,835                    | \$557,820          | 21                    | 116                        |
| TOTAL     | 154               | 136               | \$452,229                   | \$17,073,903       | 296                   | 2,268                      |